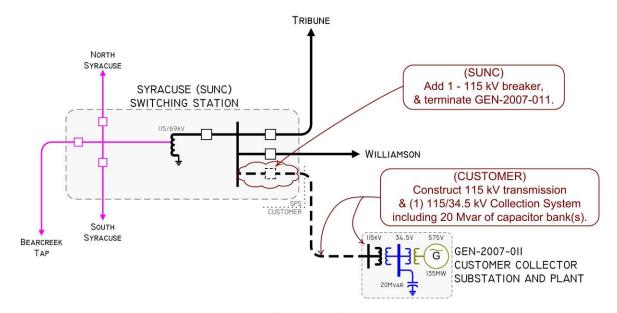

The requirements for interconnection of the 135 MW consist of adding a new 115 kV breaker and line terminal at the existing Syracuse Switching Station, owned by SUNC. A preliminary one-line drawing of the interconnection facilities are shown in Figure 1. The Customer did not propose a specific route of its 115 kV line to serve its 115/34.5 kV collection system facilities. It is assumed that obtaining all necessary right-of-way for construction of the Customer 115 kV transmission line and the 115/34.5 kV collector substation will not be a significant expense.

Figure 1: Proposed Method of Interconnection

(Final design to be determined)

### **Interconnection Estimated Costs**

The minimum cost for adding a new breaker and terminating the transmission line serving GEN-2007-011 facilities is estimated at \$622,939. These costs are listed in Tables 1 and 2. These estimates will be refined during the development of the System Impact Study based on the final designs. This cost does not include building the Customer's 115 kV transmission line extending from the point of interconnection to serve its 115/34.5 kV collection facilities. This cost also does not include the Customer's 115/34.5 kV collector substation or the 20 Mvar of capacitor bank(s), all of which should be determined by the Customer. The Customer is responsible for these 115 kV – 34.5 kV facilities up to the point of interconnection. Other Network Constraints in the Midwest Energy (MIDW), Southwestern Public Service Company (SPS), SUNC, West Plains (WEPL), and Westar Energy (WERE) transmission systems that were identified are shown in Table 3.